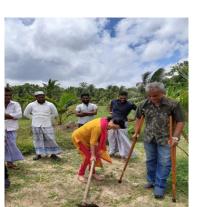

# VISIT TO PUTTALAM TO INSPECT THE SITE FOR WATER FOR LIFE PROJECT NO. 6.

The president Sdr Rohan Soekarno, Sdri. Zaheeda, Ousmand, Chairperson SSC Sdri Sandra Sourjah, VPs Sdr Rilwan Lantra and Sdr. Ibnusha Ali visited the site in September 2020 to inspect the property and grant approval to begin work