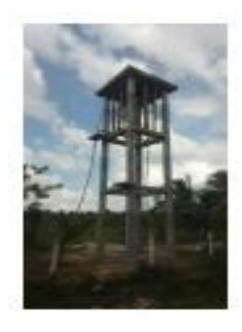

#### WATER FOR LIFE PROJECT NO.6

COMMENCE DATE: September 2020

LOCATION: Puttalam District, Anamaduwa Electorate, Pallama

Division, village/ Kammantaluwa

BENEFICIARY: 25 Muslim and non-Muslim families.

**PROJECT COST:** Rs397,665/=

PUTTLAM COORDINATOR: Maulavi Raisdeen

COMPLETED IN: February 2021.

# VISIT TO PUTTALAM TO INSPECT THE SITE FOR WATER FOR LIFE PROJECT NO. 6.

The president Sdr Rohan Soekarno, Sdri. Zaheeda, Ousmand, Chairperson SSC Sdri Sandra Sourjah, VPs Sdr Rilwan Lantra and Sdr. Ibnusha Ali visited the site in September 2020 to inspect the property and grant approval to begin work