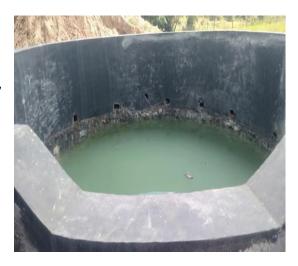

#### WATER FOR LIFE PROJECT NO.7

COMMENCE DATE: October 2020

LOCATION: Puttalam District, Anamaduwa Electorate,

Pallama Division, village/ Madawakkulam

BENEFICIARY: 500 Muslim and non-Muslim families.

**PROJECT COST:** Rs480,160/=

PUTTLAM COORDINATOR: Maulavi Raisdeen

COMPLETED IN: February 2021.

Our thanks to the two main donors for contributing in memory of their deceased parents.

We wish to thank the Chairperson Sdri. Sandra Sourjah for her efforts in collecting the funds for these two projects.