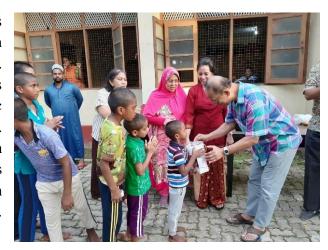

#### HARI RAYA PROJECT

The annual Hari Raya program with the Islamic Boys Home for the Needy and Orphan Children in Ratmalana was held on Saturday 26<sup>th</sup> September 2020. The ladies provided variety of delicious refreshments for the Tea party. The games, prizes & music organized to entertain the children were well received. Beautiful bath Towels, re-useable Face Masks (which is the order of the day) were also donated. Monitors Exercise books, An Oxford Dictionary and an Encyclopedia were given to enhance their knowledge.

We wish to thank The Chairperson Sdri. Razeena Rahaman and her team for a job well done, and all the Ladies and well-wishers for their generosity and support by providing gift items & food items towards this project and taking the time to participate and make the event memorable.