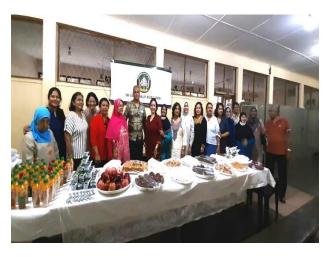

#### FOUNDER'S DAY CELEBRATIONS

On Friday 22 January 2021, the Sri Lanka Malay Association (SLMA) conducted the Founder's Day, an event held annually in January to commemorate the inauguration of the SLMA, established on the 22 January 1922. Therefore, the Founder's Day held this year at the Padang in Colombo marked 99 years since the establishment of the SLMA in Sri Lanka.

A special feature of the event was to

recognize SLMA members who have rendered a yeoman service towards fostering the growth of the institution.

The Founder's Day held this year was presided by the President of the SLMA, Mr. Soekarno Ousmand, President of the Colombo Malay Cricket Club (CMCC) Mr. Rizwan Badoordeen, and members of both institutions in adherence to health guidelines.