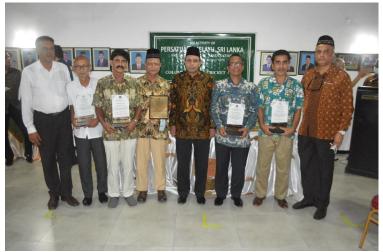

A special feature of the event was to

recognize SLMA members who have rendered a yeoman service towards fostering the growth of the institution.

The Founder's Day held this year was presided by the President of the SLMA, Mr. Soekarno Ousmand, President of the Colombo Malay Cricket Club (CMCC) Mr. Rizwan Badoordeen, and members of both institutions in adherence to health guidelines.

SLMA and CMCC members including CMCC Immediate Past President Mr. Ibnusha Ally, Mr. Yaseem Samath, Mr. Rinaldin Rahaman, Mr. Shehan Omerdeen, Mr. Anver Faleel and Mr. Mashood Ahmat received awards of recognition for years of selfless service to both institutions. Former Senior Deputy Inspector General of Police - Crimes, Organized Crimes and Narcotics Range, and Commandant of the Special Task Force – Sri Lanka Police, Deshabandu M.R. Latiff delivered the keynote address at the Founder's Day 2021.