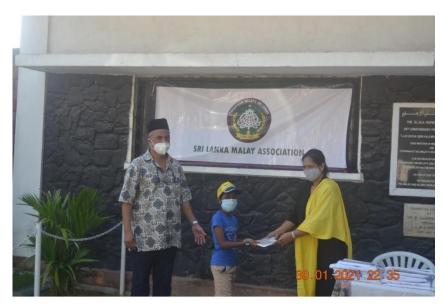

#### ANNUAL SCHOOL BOOKS DISTRIBUTION PROGRAM 2020/21

Considering the economically and financially challenging times amidst the COVID19 pandemic, the Social Service Branch was determined to go ahead with the community service projects this year too. It was our desire to help the deserving less fortunate students who have been assisted by us for the past several years.

2020. (Within one month). However, when the deadline of January  $10^{th}$  was reached, they had collected Rs195,500/=.

Considering the funds collected, a decision was made to handover Gift vouchers from Sarasavi Book Store and one set of uniform material to be distributed to the 90 students on the list. The Schoolbook distribution ceremony was held on Sunday, January 31st morning at the PADANG premises.

We thank the President Sdr. Soekarno Ousmand, Sdri. Zaheeda Ousmand and all those who were present to extend their usual support.

Our sincere thanks to the Secretary Sdri. Mersumi Majid who stepped in and did a commendable job in the absence of the Chairperson due to her overseas travel.