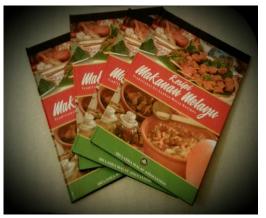

#### **RESIPI MAKANAG MELAYU (2)**

The beautiful coffee table Malay recipe book is yet slowly but surely going strong despite the lockdown. Total sales for the period under review is 56 units which earned SLMA Rs. 83,500/-